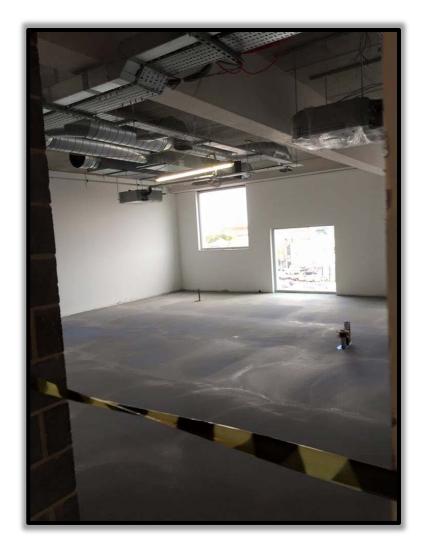

## **Building Update:**

### **Building Update:**

## **Building Update:**

All students have now had a 1:1 meeting to discuss options. The following will now occur:

- Year 10 students will receive an email by the end of July confirming the options they have picked. If a student wants to make a change or meet with a member of staff again they can then request this.
- Year 12 students have picked options based on predicted grades, students will have a chance to revisit these choices on the 25th August when actual grades are known.