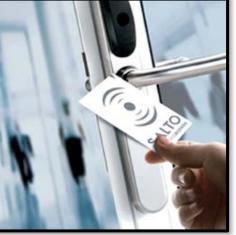

# The Working Day/Week:

UTCW will operate a MiFare card system. This will be used for:

Student ID card
Registration
Door access (Salto locks)
Cashless Catering
Library management
Print Management
Lockers