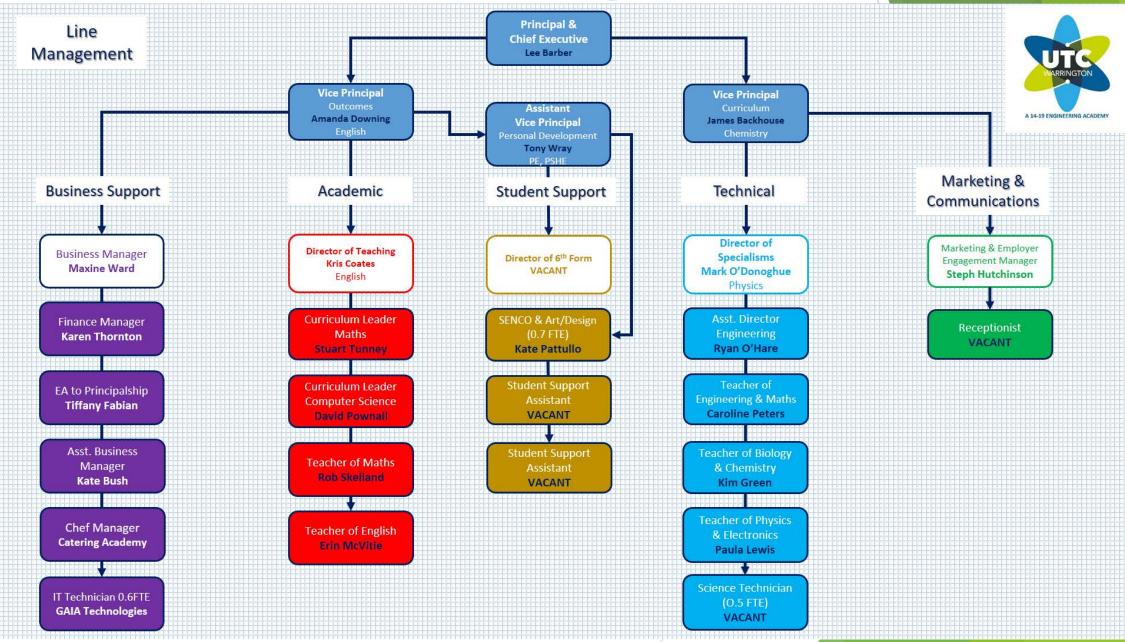

## **Students with SEND Needs:**

- Personalised support and regular communication form strong pastoral support team:
- Kate Pattullo (SENDCO)
- Tony Wray (AHT, Personal Development and Welfare)
- Amanda Downing (Vice Principal)
- Specialist staff training and student dyslexia intervention
- Relevant, 'real life' problem solving in the curriculum development of confidence and other soft skills

## **Students with SEND Needs:**

- On-going intervention for reading, writing, numeracy timetabled depending on individual requirements
- Positive mind set and 'can do' ethos embedded into culture of UTC Warrington will aid those requiring additional support
- Any students receiving 'higher level' funding individualised plans and support.