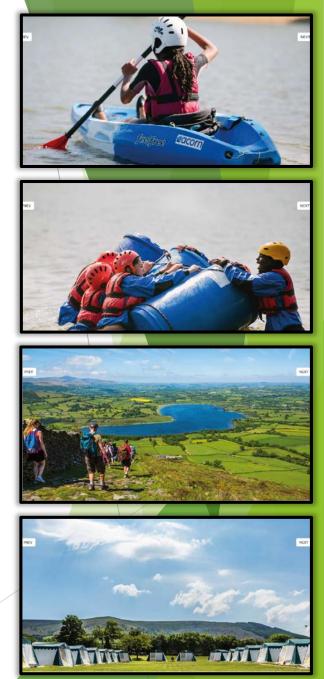

\*The viability for these activities is subject to student numbers

- We have moved the planned July residential, it will now take place on the 14th 16th September 2016
- Students will be away for two nights/3days
- The residential will take place at The Brecon Beacons. Students will take part in several activities over the three days (canoeing, climbing, high ropes, raft building etc)
- The cost of the residential will be approx. £100 This will include all travel, accommodation, food and activities
- If you want to look in more detail please use the following website <u>https://www.acornadventure.co.uk/camps/united-kingdom/wales-brecon-</u> beacons