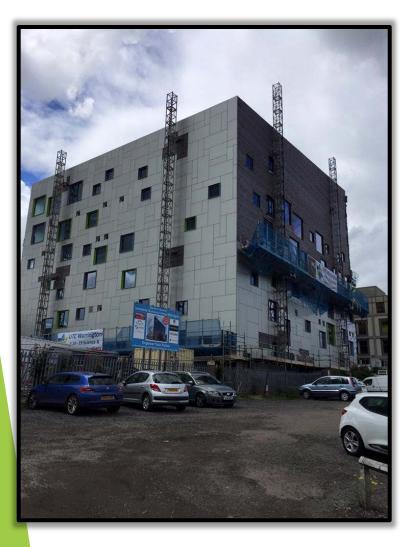

## **Building Update:**

### **Building Update:**

## **Building Update:**

All students have now had a 1:1 meeting to discuss options. The following will now occur:

- Year 10 students will receive an email by the end of July confirming the options they have picked. If a student wants to make a change or meet with a member of staff again they can then request this.
- Year 12 students have picked options based on predicted grades, students will have a chance to revisit these choices on the 25th August when actual grades are known.