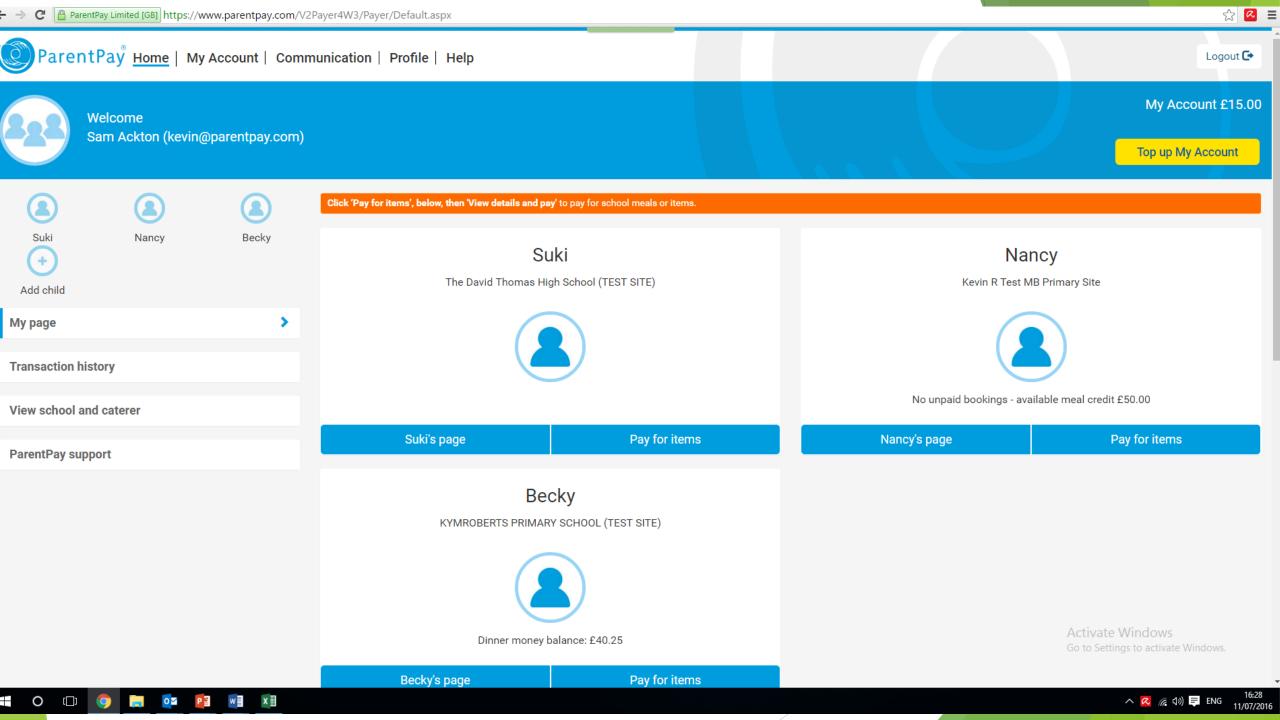

#### What does ParentPay do?

- enables you to pay for food and other items such as trips & visits
- offers a highly secure payment site
- gives you a history of all the payments you have made
- allows the merging of accounts if you have more than one child at school
- shows you all items available for payment relevant to each of your children
- emails a receipt of your payment to the email address you register

#### How does ParentPay help you?

- gives you the freedom to make payments to school whenever and wherever you like
- stops you having to write cheques or search for cash to send to school
- gives you peace of mind that your payment has been made safely and securely
- helps with budgeting; payments are immediate, there is no waiting for cheques to clear
- payments for many of the larger trips can be made by instalments up to the due date

ParentPay is quick and easy to use

#### How does ParentPay help our school?

- reduces the administrative time spent on banking procedures
- keeps accurate records of payments made to every service for every student
- payments do not bounce
- reduces paper 'waste'
- allows for easy and quick refunds to be made back to the payment card
- improves communication between the school and parents concerning payments
- offers a more efficient payment collection process, reducing the amount of money held on school premises

#### How do I get started?

We will send you an activation letter to enable you to setup your ParentPay account. The activation letter will contain a personal activation username and password to enable you to login to ParentPay. During the activation process you will be guided through changing your username and password to something more memorable; you can also merge your accounts if you have more than one child at UTCW.