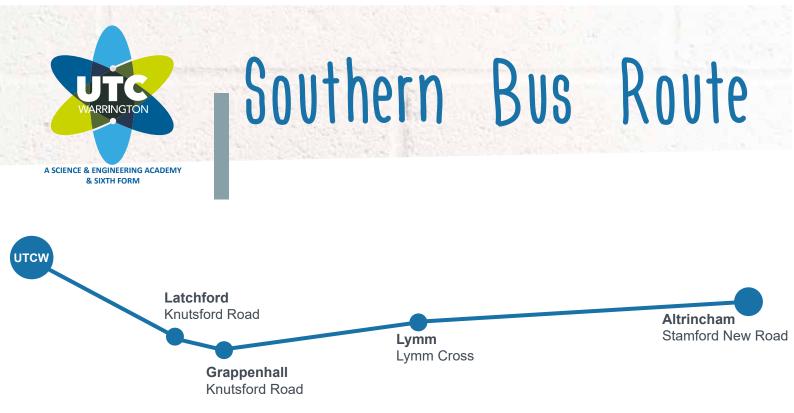

## Morning Service

|                                   | l Thursday |  |
|-----------------------------------|------------|--|
| Altrincham, Stamford New Road     | 7.30am     |  |
| Lymm, Lymm Cross                  | 7.50am     |  |
| Grappenhall, Knutsford Road       | 8am        |  |
| Latchford Village, Knutsford Road | 8.05am     |  |
| UTCW                              | 8.15am     |  |

Monday to

Monday to

## Afternoon Service

|                                   | Thursday | Friday |
|-----------------------------------|----------|--------|
| UTCW                              | 3.30pm   | 2.30pm |
| Latchford Village, Knutsford Road | 3.40pm   | 2.40pm |
| Grappenhall, Knutsford Road       | 3.45pm   | 2.45pm |
| Lymm, Lymm Cross                  | 3.55pm   | 2.55pm |
| Altrincham, Stamford New Road     | 4.15pm   | 3.15pm |